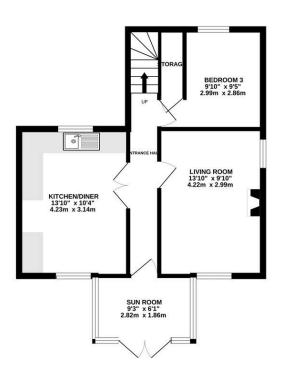

## **Key Features**

- OFFERED TO THE MARKET WITH NO ONWARD CHAIN
- MESMERISING VIEWS IN EVERY DIRECTION
- SOUTH FACING REAR TERRACE PLUS REAR GARDEN
- HISTORIC DYNAMITE STORE/STORAGE SHED

GROUND FLOOR 492 sq.ft. (45.8 sq.m.) approx.