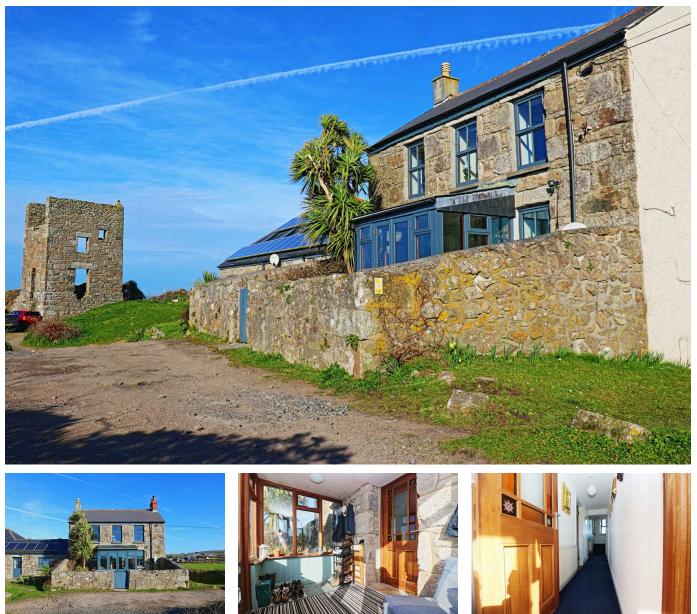

## Truthwall, St Just TR19

Guide Price £410,000

🛤 3 💾 2 🚘 2

Wheal Owles Count House sits proudly in a World Heritage Site and Area of Outstanding Natural Beauty - an iconic and handsome property with beautiful views from every window and aspect.

## **Key Features**

- OFFERED TO THE MARKET WITH NO ONWARD CHAIN
- MESMERISING VIEWS IN EVERY DIRECTION
- SOUTH FACING REAR TERRACE PLUS REAR GARDEN
- HISTORIC DYNAMITE STORE/STORAGE SHED

GROUND FLOOR 492 sq.ft. (45.8 sq.m.) approx.

• EPC RATING - F / COUNCIL TAX BAND - C

- THREE BEDROOM/TWO BATHROOM COTTAGE
- ONE OF A KIND LOCATION THAT IS NEAR THE COAST
- TWO CELLARS WITH MAINS POWER
- OIL FIRED CENTRAL HEATING

•

1ST FLOOR 439 sq.ft. (40.8 sq.m.) approx.