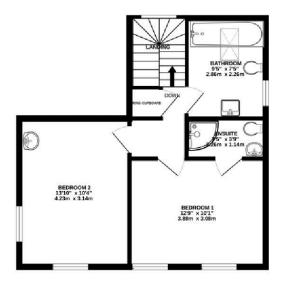

• EPC RATING - F / COUNCIL TAX BAND - C

- THREE BEDROOM/TWO BATHROOM COTTAGE
- ONE OF A KIND LOCATION THAT IS NEAR THE COAST
- TWO CELLARS WITH MAINS POWER
- OIL FIRED CENTRAL HEATING

•

1ST FLOOR 439 sq.ft. (40.8 sq.m.) approx.